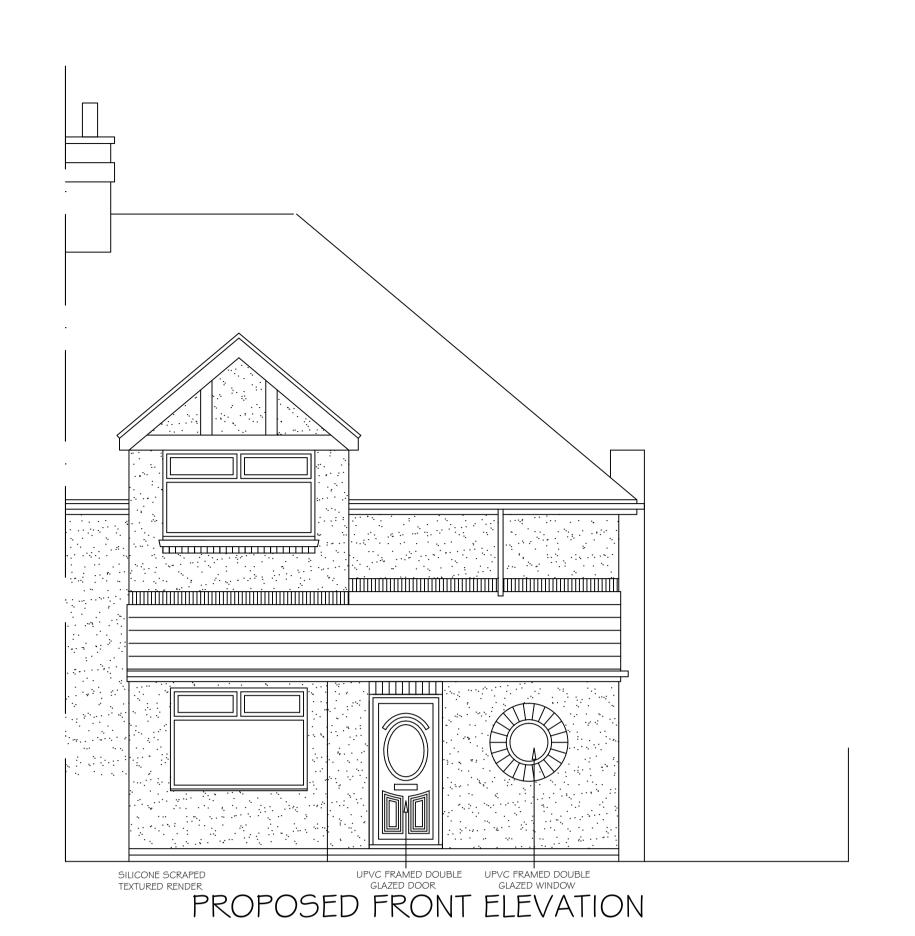

PROPOSED GROUND FLOOR PLAN

DESCRIPTION DRAWN BY DATE

SUITE 3,
TOWN HALL CHAMBERS,
7 BEACH ROAD,
SOUTH SHIELDS,
TYNE & WEAR,
NE33 2QA.

TEL : 0191 4566983 Email : mail@kbdesign.org.

TITLE

PROPOSED WC EXTENSION
BEDEBURN HEDWORTH LANE BOLDON COLLIERY
PROPOSED PLANS & ELEVATIONS