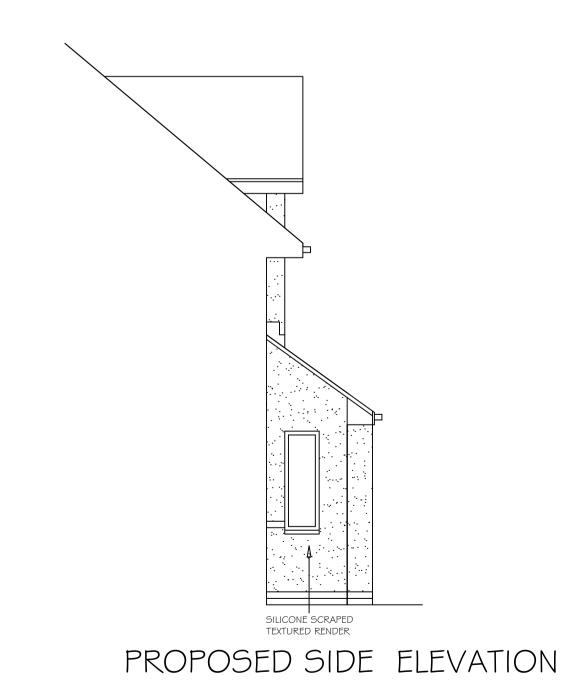

PROPOSED GROUND FLOOR PLAN

DESCRIPTION DRAWN BY DATE

SUITE 3,
TOWN HALL CHAMBERS,
7 BEACH ROAD,
SOUTH SHIELDS,
TYNE & WEAR,
NE33 2QA.

TEL : 0191 4566983 Email : mail@kbdesign.org.

TITLE

PROPOSED WC EXTENSION
BEDEBURN HEDWORTH LANE BOLDON COLLIERY
PROPOSED PLANS & ELEVATIONS