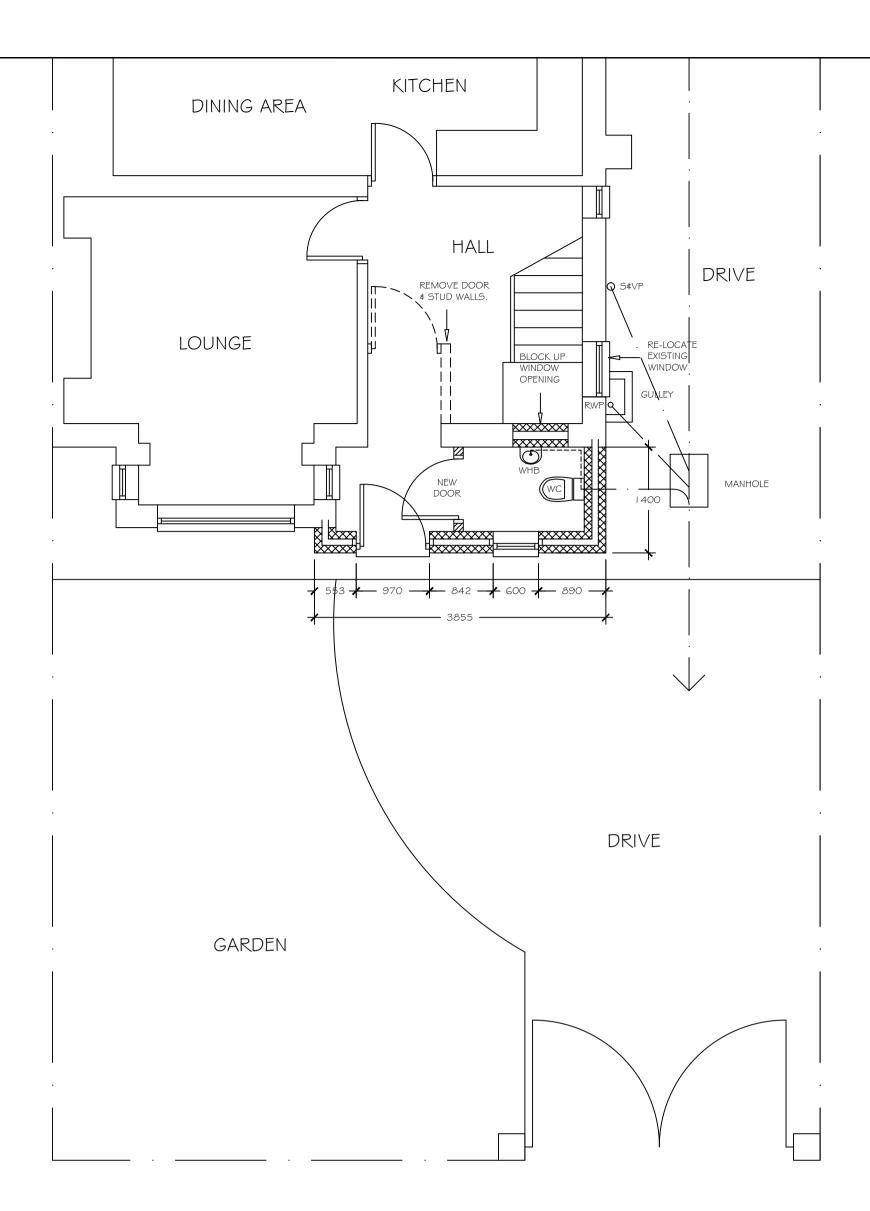

PROPOSED GROUND FLOOR PLAN

DESCRIPTION DRAWN BY DATE

SUITE 3,
TOWN HALL CHAMBERS,
7 BEACH ROAD,
SOUTH SHIELDS,
TYNE & WEAR,
NE33 2QA.

TEL : 0191 4566983 Email : mail@kbdesign.org.

TITLE

PROPOSED WC EXTENSION
BEDEBURN HEDWORTH LANE BOLDON COLLIERY
PROPOSED PLANS & ELEVATIONS