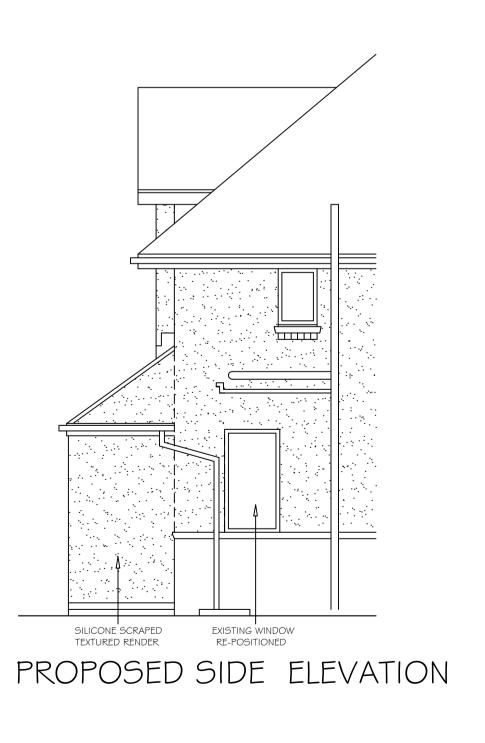

PROPOSED GROUND FLOOR PLAN

DESCRIPTION DRAWN BY DATE

SUITE 3,
TOWN HALL CHAMBERS,
7 BEACH ROAD,
SOUTH SHIELDS,
TYNE & WEAR,
NE33 2QA.

TEL : 0191 4566983 Email : mail@kbdesign.org.

TITLE

PROPOSED WC EXTENSION
BEDEBURN HEDWORTH LANE BOLDON COLLIERY
PROPOSED PLANS & ELEVATIONS